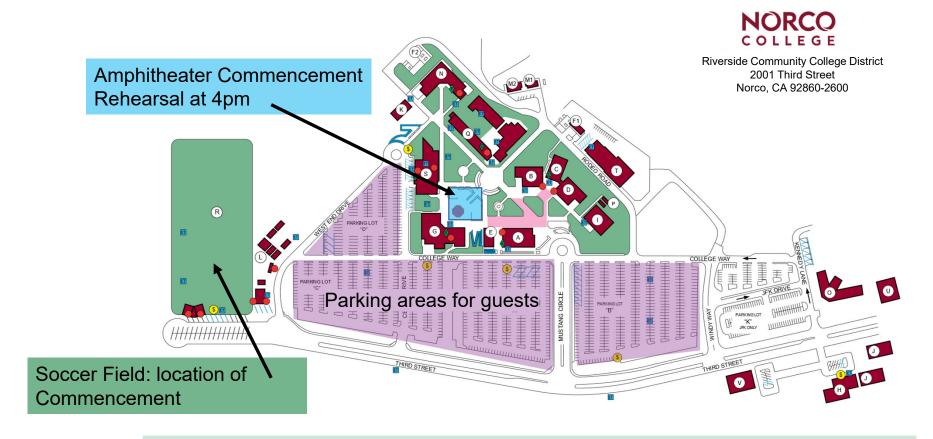

- A Student Services (SSV)
- Science & Technology (ST)
- Theater (THTR)
- Humanities (HÚM)
- College Safety and Police College Resource Center
  - Central Plants
- G Wilfred J. Airey Library (LIBR)
- H STEM Center 100
- Bookstore
- STEM Center 200 & 300
  Center for Applied and Competitive
  Technologies (CACT)

- L West End Quad (WEQ)
- Facilities
- Applied Technology (ATEC)
  John F. Kennedy Middle College High School (JFK)
- P Portables A& B (Faculty Offices)
  Q Industrial Technology (IT)

- R Sports Complex
- S Brenda and William Davis Center for Student Success (CSS) The Corral (Cafeteria and Dining Room)
- T Operations Center (OC)
- U Center for Workforce Innovation (CWI) Norco Business Park
- V Veterans Resource Center (VRC)