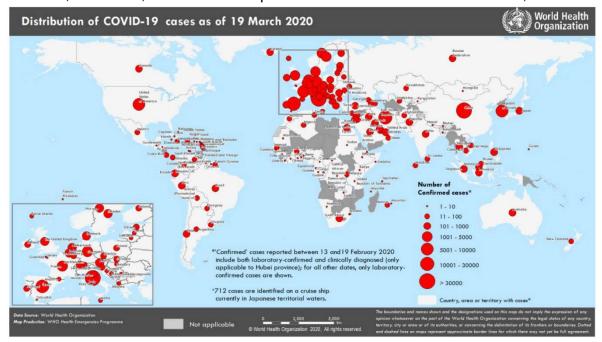

### **Global Update:**

Total and new cases in last 24 hours 209,839 confirmed (1,979 new) 8,778 deaths (121 new)

https://www.who.int/redirect-pages/page/novel-coronavirus-(covid-19)-situation-dashboard

Countries, territories, or areas with reported confirmed cases of COVID-19, 19March 2020