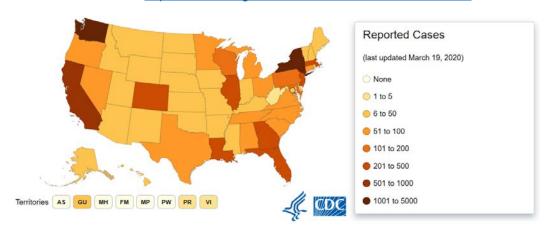

### **Global Update:**

Total and new cases in last 24 hours 209,839 confirmed (1,979 new) 8,778 deaths (121 new)

https://www.who.int/redirect-pages/page/novel-coronavirus-(covid-19)-situation-dashboard

Countries, territories, or areas with reported confirmed cases of COVID-19, 19March 2020