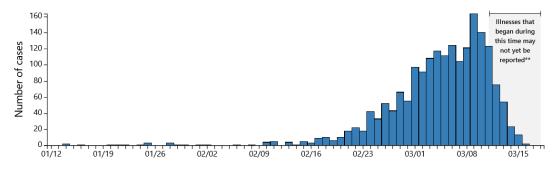

ursday. It's the second consecutive day of no new domestically transmitted infections. It's also the second day in a row of no new confirmed cases in Hubei province -- ground zero for the pandemic.

Schools to forgo Standardized testing

## IRS is moving tax day from April 15th to July 15th

## **National Update:**

### Cases of COVID-19 Reported in the US, by Source of Exposure

Travel-related 290 (21 new) Close contact 310 (34 new)

Under investigation 9,842 6,493 (3,349 new) **Total cases** 10,442 (3,3404 new)

Total deaths: 150 (53 new)

Reporting cases: 54 (50 states, DC, Puerto Rico, Guam, & Virgin Islands)

Numbers close out at 4 p.m. the day before reporting

COVID-19 cases in the United States by date of illness onset, January 12, 2020, to March 18, 2020, at 4pm ET (n=1,891)\*\*



https://www.cdc.gov/coronavirus/2019-nCoV/index.html



| urisdiction      | Range       | Cases Reported | Community Transmission     |
|------------------|-------------|----------------|----------------------------|
| Alabama          | 51 to 100   | 51             | Undetermined               |
| Alaska           | 6 to 50     | 6              | Undetermined               |
| American Samoa   | None        | None           | N/A                        |
| Arizona          | 6 to 50     | 27             | Undetermined               |
| Arkansas         | 6 to 50     | 37             | Yes, defined area(s)       |
| California       | 501 to 1000 | 652            | Yes (defined area or wides |
| Colorado         | 201 to 500  | 216            | Yes, defined area(s)       |
| Connecticut