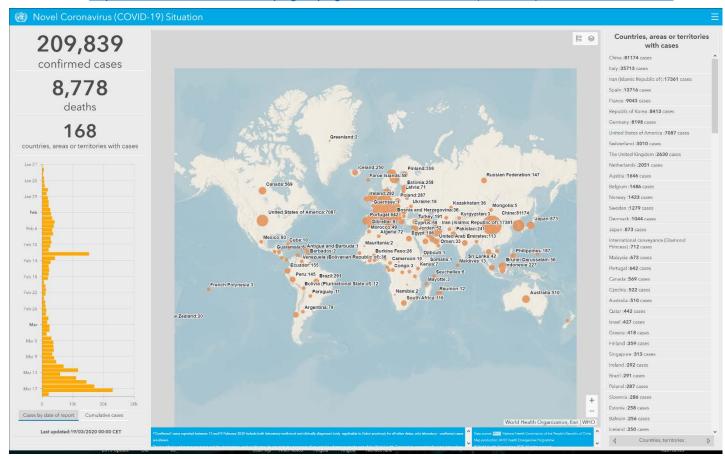

### **Global Update:**

Total and new cases in last 24 hours 209,839 confirmed (1,979 new) 8,778 deaths (121 new)

https://www.who.int/redirect-pages/page/novel-coronavirus-(covid-19)-situation-dashboard

Countries, territories, or areas with reported confirmed cases of COVID-19, 19March 2020