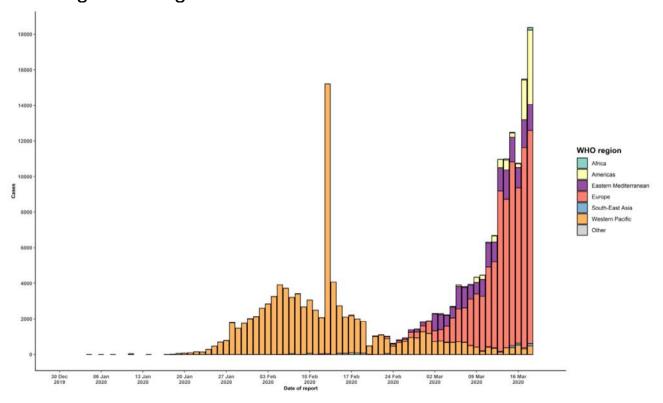

### **Global Update:**

Total and new cases in last 24 hours 209,839 confirmed (1,979 new) 8,778 deaths (121 new)

https://www.who.int/redirect-pages/page/novel-coronavirus-(covid-19)-situation-dashboard

Countries, territories, or areas with reported confirmed cases of COVID-19, 19March 2020