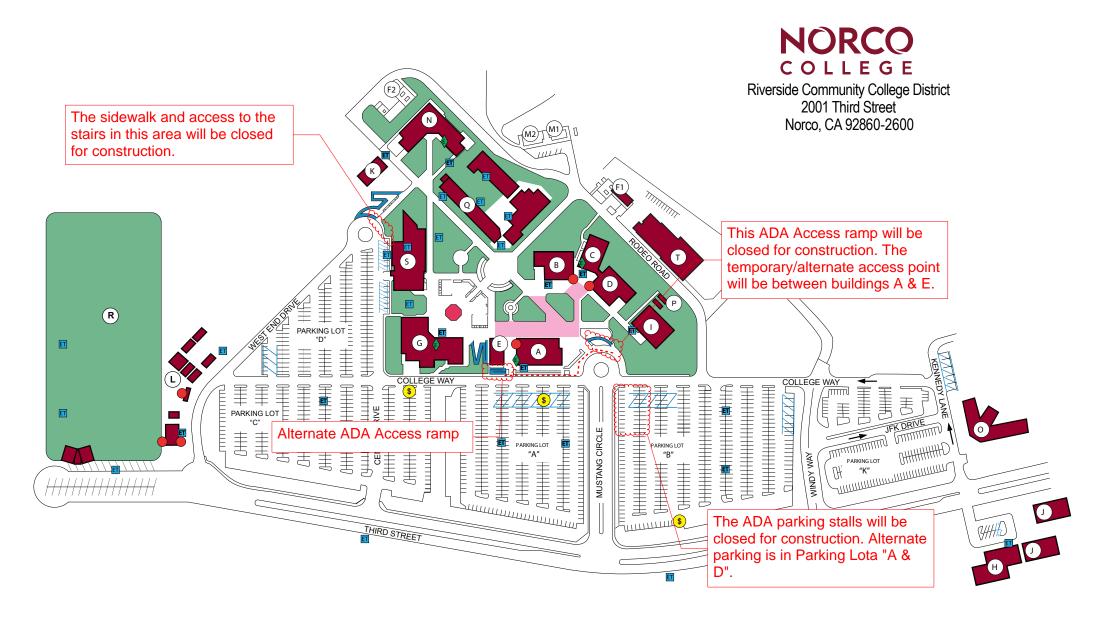

- A Student Services (SSV)
- B Science & Technology (ST)
- C Theater (THTR)
- D Humanities (HUM)
- E College Safety and Police College Resource Center
- F Central Plants
- G Wilfred J. Airey Library (LIBR)
- H STEM Center 100
- I Bookstore
- J STEM Center 200 & 300

- K Center for Applied and Competitive Technologies (CACT)
- L West End Quad (WEQ)
- M Facilities
- N Applied Technology (ATEC)
- O John F. Kennedy Middle College High School (JFK)
- P Portables A & B
- Q Industrial Technology (IT)
- R Sports Complex
- S Brenda and William Davis Center for Student Success (CSS) The Corral (Cafeteria and Dining Room)
- T Operations Center (OC)