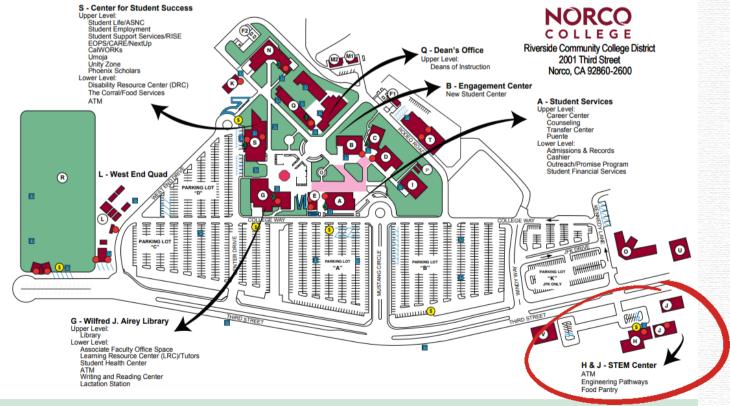

#### Where:

Norco College STEM Center, bldg. H 2001 Third Street Norco, CA 92860 Please see the map on back of flyer

For more information contact:
CTE@norcocollege.edu

#### **MISCELLANEOUS**

- □ Charitable Contributions
- □ Vehicle Registration
- ☐ Work Related Expenses

- F
- Student Services (SSV) Science & Technology (ST) Theater (THTR) Humanities (HUM) College Safety and Police College Resource Center Central Plants
- Central Plants
- Wilfred J. Airey Library (LIBR) STEM Center 100
- STEM Center 200 & 300 Center for Applied and Competitive Technologies (CACT)
- West End Quad (WEQ)
- M Facilities
- N Applied Technology (ATEC)
  O John F. Kennedy Middle College High School (JFK)
- Portables A & B (Faculty Offices) Industrial Technology (IT)
- ò
- R Sports Complex S Brenda and William Davis Center for Student Success (CSS)
- The Corral (Cafeteria and Dining Room)
  Operations Center (OC)
- U Center for Workforce Innovation (CWI) Norco Business Park V Veterans Resource Center (VRC)