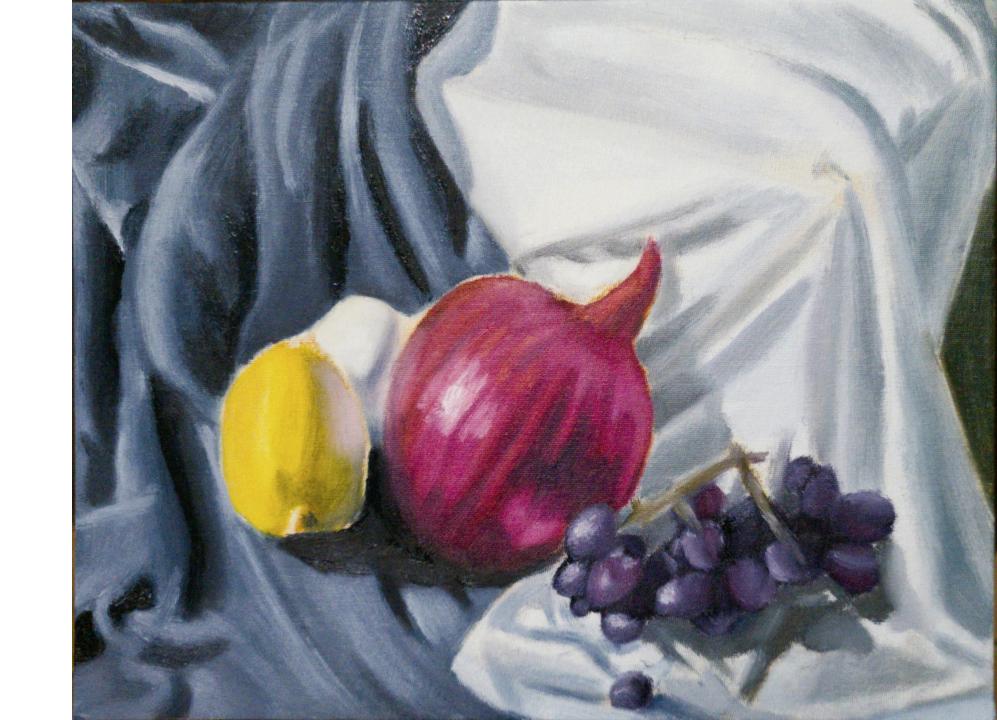

### WYNTER HALE OIL ON CANVAS

Q. BEMILLER PAINTING

#### WYNTER HALE

AN HUYNH
OIL ON CANVAS
Q. BEMILLER
PAINTING