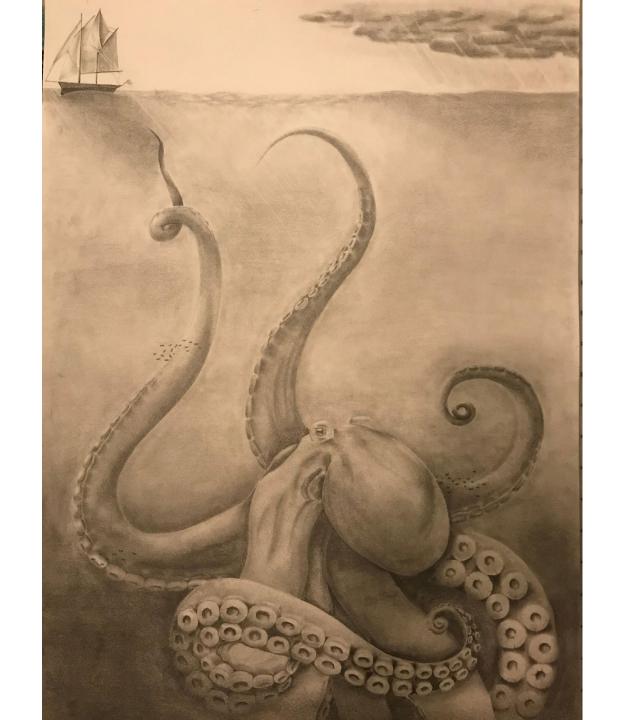

Karin Skiba.

While we would prefer to present these works in person inside the Norco College Art Gallery, we hope you will enjoy scrolling through the images presented here. In-person exhibitions will return in Fall 2021 and by Spring 2022, the Studio Art students will once again be exhibiting their work in the Norco College Art Gallery.

Quinton P. Bemiller, Ed.D., M.F.A. Director, Norco College Art Gallery



#### **STUDIO ART FACULTY**

**Quinton Bemiller:** Drawing, Painting

Diana Campuzano: 3D Design

**Taber Dunipace:** Figure Drawing

**Timothy Haerens:** Drawing

Aaron Johnson: Graphic Design

Megan Lindeman: Drawing, Painting, 2D Design, Color Theory

Barbara May: Computer Art & Digital Photography





### KIMBERLY ONTIVEROS

MIXED MEDIA ON PAPER
T. HAERENS
BEGINNING DRAWING



### AIMEE GALLERY

GRAPHITE ON PAPER
T. HAERENS
BEGINNING DRAWING



# CAMBRA WALTERS CHARCOAL AND GRAPHITE ON PAPER T. HAERENS

BEGINNING DRAWING



### JACOB GILBERT



### KIMBERLY ONTIVEROS



### KIMBERLY ONTIVEROS



### **KYLE ORELLANA**

MIXED MEDIA ON PAPER
T. HAERENS
BEGINNING DRAWING



### MAY ANNE TAMBO



### MAY ANNE TAMBO

CHARCOAL AND GRAPHITE ON PAPER
T. HAERENS
BEGINNING DRAWING



### MEGHAN SANCHEZ



### LORENZO HERNANDEZ

GRAPHITE ON PAPER
M. LINDEMAN
BEGINNING DRAWING



### **DAISY VILLEGAS**

GRAPHITE ON PAPER
M. LINDEMAN
BEGINNING DRAWING



### **EVAN HOLMES**

INK ON PAPER
M. LINDEMAN
BEGINNING DRAWING



### KAREN SANCHEZ DIAZ

CHARCOAL ON PAPER
M. LINDEMAN
BEGINNING DRAWING



### KAREN SANCHEZ DIAZ

GRAPHITE ON PAPER
M. LINDEMAN
BEGINNING DRAWING



### SA