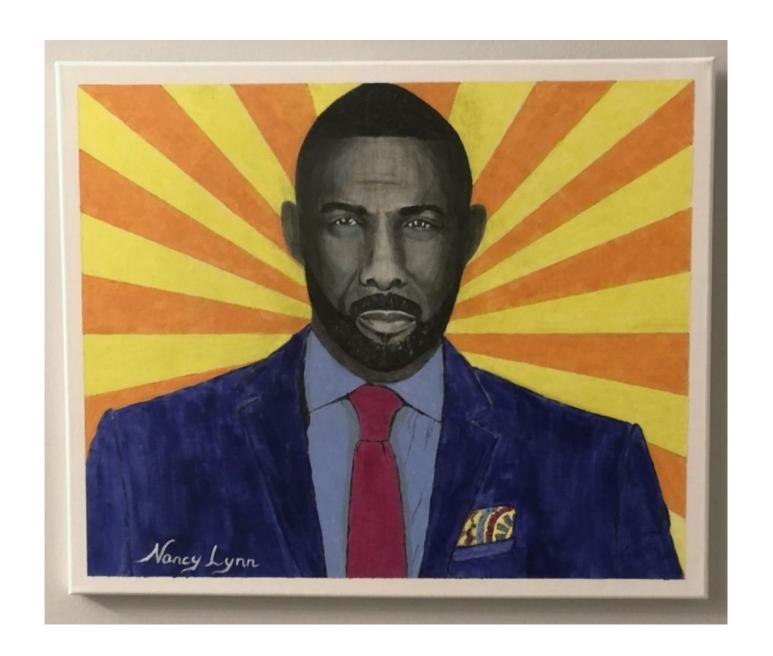

### WYNTER HALE OIL ON CANVAS

Q. BEMILLER PAINTING

#### WYNTER HALE

AN HUYNH
OIL ON CANVAS
Q. BEMILLER
PAINTING