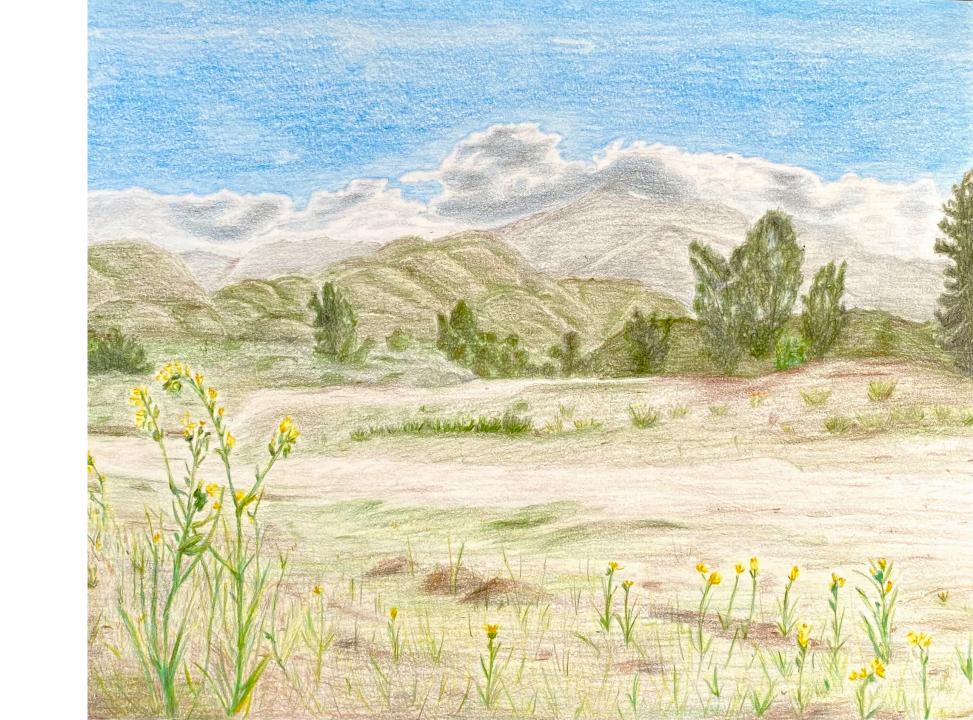

### DANIELLA CAMARENA

COLORED PENCIL ON PAPER
M. LINDEMAN
INTERMEDIATE DRAWING

### DANIELLA CAMARENA

I COLORED PENCIL ON PAPER
M. LINDEMAN
INTERMEDIATE DRAWING