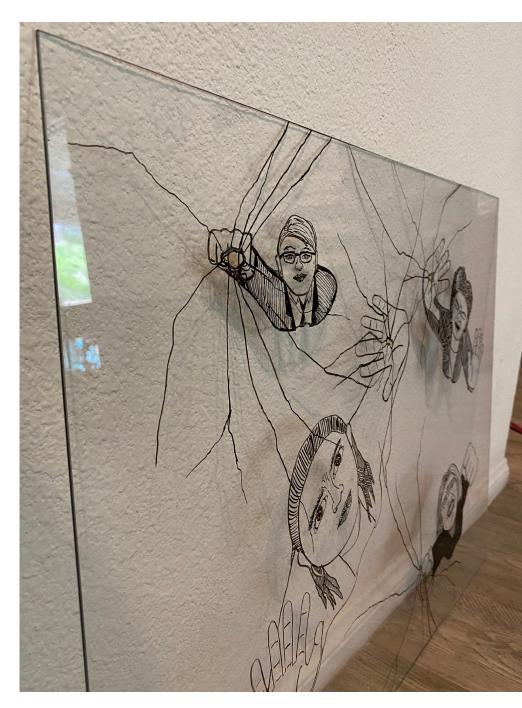

## JESSICA NUNEZ CHARCOAL ON PAPER

Q. BEMILLER BEGINNING DRAWING

SYDNEY BURR

INK ON GLASS Q. BEMILLER BEGINNING DRAWING