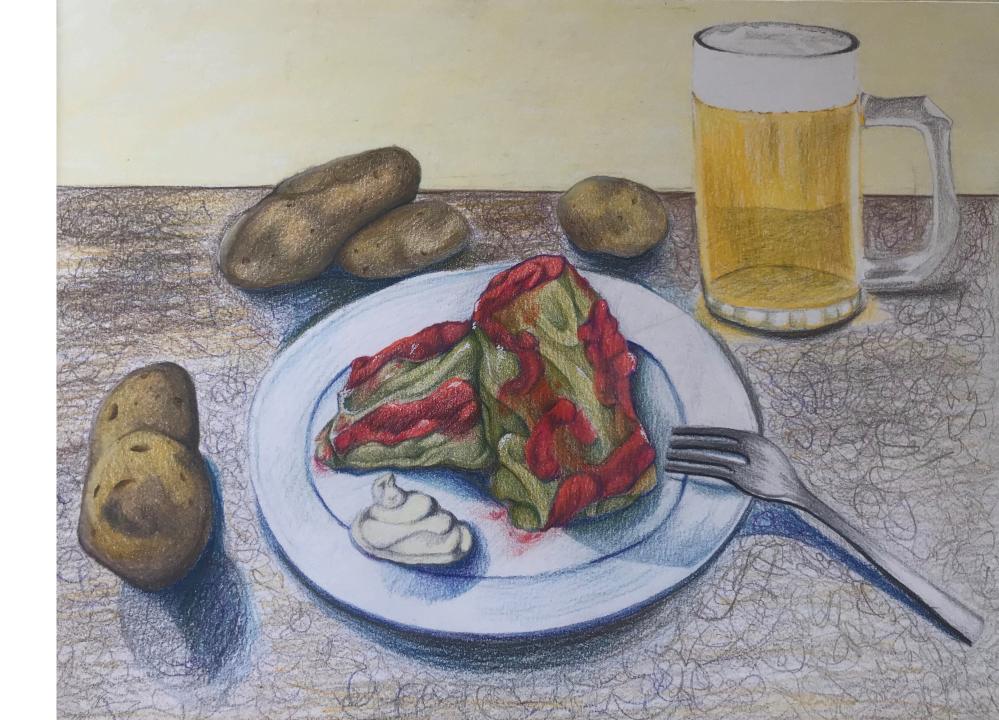

#### SARAH CHANDLER

1) Value Study

SARAH CHANDLER

GRAPHITE AND COLORED PENCIL ON PAPER
M. LINDEMAN
INTERMEDIATE DRAWING

2) Zoomed in