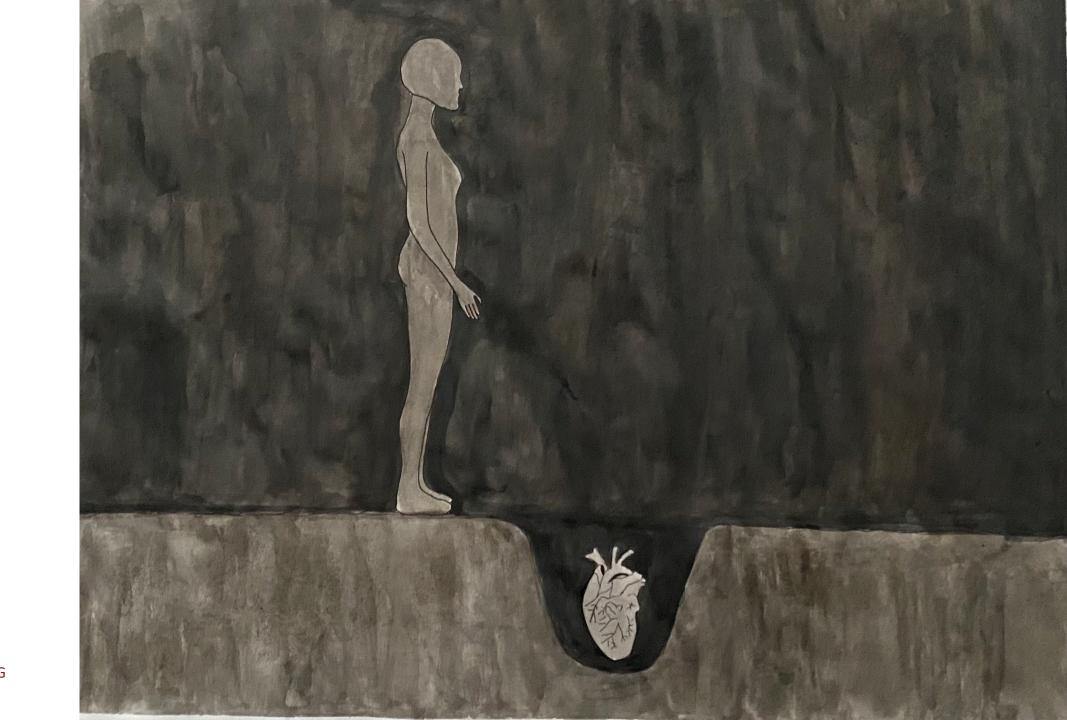

## JESSICA NUNEZ CHARCOAL ON PAPER

Q. BEMILLER BEGINNING DRAWING

SYDNEY BURR

INK ON GLASS Q. BEMILLER BEGINNING DRAWING