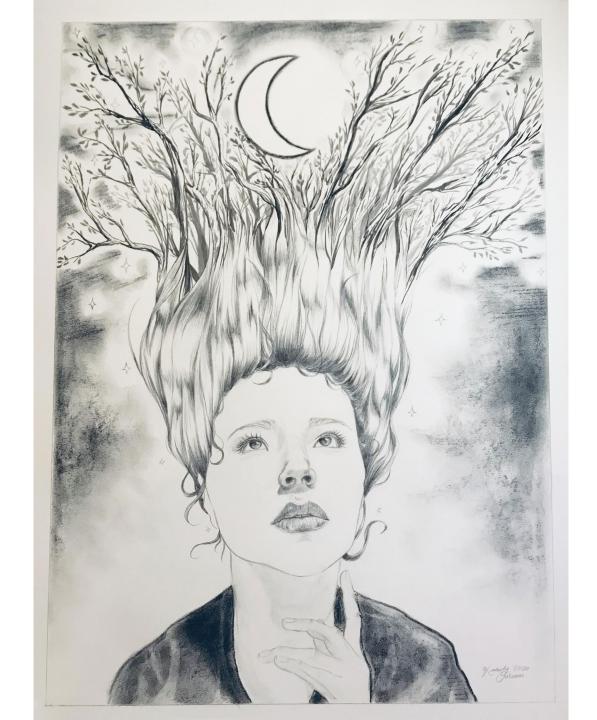

Spring 2012 and organized by the founding Gallery Director/Professor Emerita, Karin Skiba.

While we would prefer to present these works in person inside the Norco College Art Gallery, we hope you will enjoy scrolling through the images presented here. In-person exhibitions will return in Fall 2021 and by Spring 2022, the Studio Art students will once again be exhibiting their work in the Norco College Art Gallery.

Quinton P. Bemiller, Ed.D., M.F.A. Director, Norco College Art Gallery



#### **STUDIO ART FACULTY**

**Quinton Bemiller:** Drawing, Painting

Diana Campuzano: 3D Design

**Taber Dunipace:** Figure Drawing

**Timothy Haerens:** Drawing

Aaron Johnson: Graphic Design

Megan Lindeman: Drawing, Painting, 2D Design, Color Theory

Barbara May: Computer Art & Digital Photography





### KIMBERLY ONTIVEROS

MIXED MEDIA ON PAPER
T. HAERENS
BEGINNING DRAWING



### AIMEE GALLERY

GRAPHITE ON PAPER
T. HAERENS
BEGINNING DRAWING



# CAMBRA WALTERS CHARCOAL AND GRAPHITE ON PAPER T. HAERENS

BEGINNING DRAWING



### JACOB GILBERT



### KIMBERLY ONTIVEROS



### KIMBERLY ONTIVEROS



### **KYLE ORELLANA**

MIXED MEDIA ON PAPER
T. HAERENS
BEGINNING DRAWING



### MAY ANNE TAMBO



### MAY ANNE TAMBO

CHARCOAL AND GRAPHITE ON PAPER
T. HAERENS
BEGINNING DRAWING



### MEGHAN SANCHEZ



### LORENZO HERNANDEZ

GRAPHITE ON PAPER
M. LINDEMAN
BEGINNING DRAWING



### **DAISY VILLEGAS**

GRAPHITE ON PAPER
M. LINDEMAN
BEGINNING DRAWING



### **EVAN HOLMES**

INK ON PAPER
M. LINDEMAN
BEGINNING DRAWING



### KAREN SANCHEZ DIAZ

CHARCOAL ON PAPER
M. LINDEMAN
BEGINNING DRAWING



###