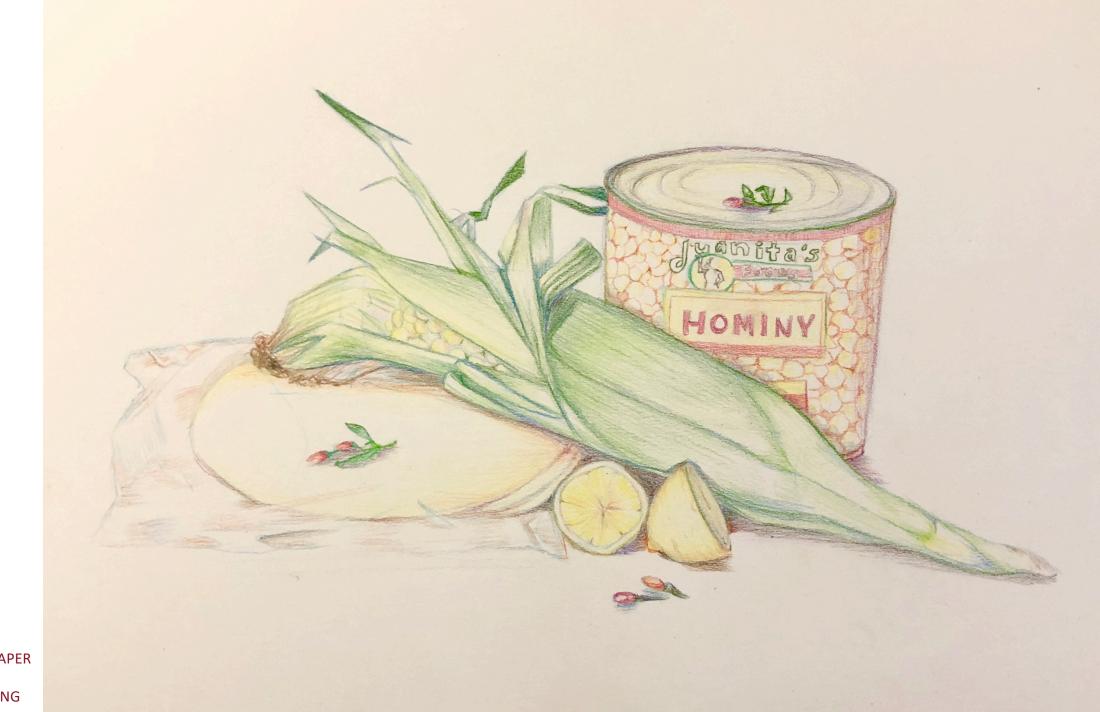

### DANIELLA CAMARENA

COLORED PENCIL ON PAPER
M. LINDEMAN
INTERMEDIATE DRAWING

### DANIELLA CAMARENA

I COLORED PENCIL ON PAPER
M. LINDEMAN
INTERMEDIATE DRAWING