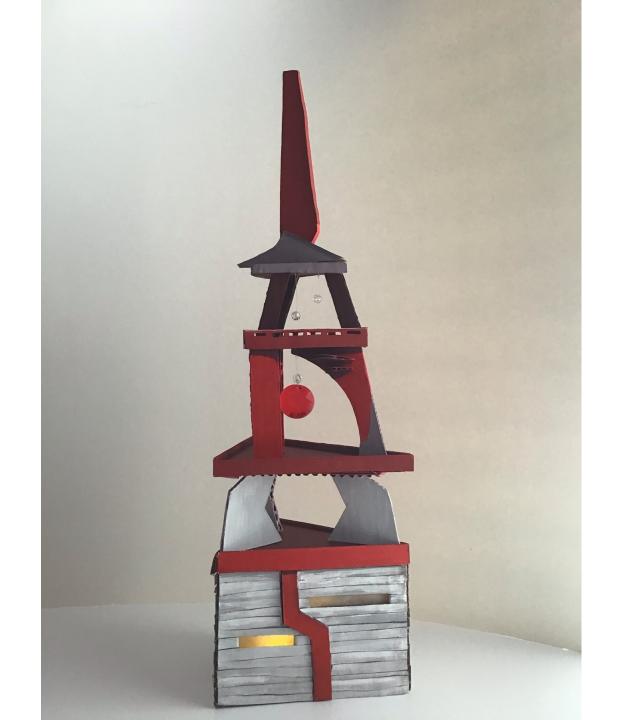

# SARAH CHANDLER

AIR DRY CLAY
D. CAMPUZANO
3D DESIGN

#### SARAH CHANDLER

MIXED MEDIA D. CAMPUZANO 3D DESIGN