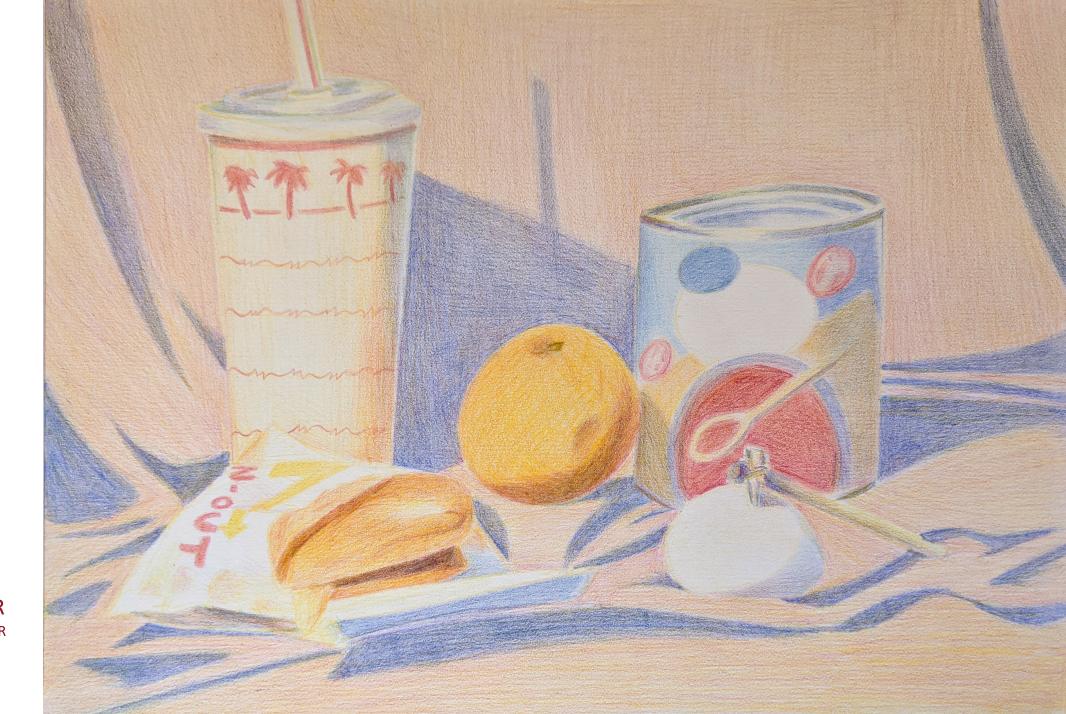

### DANIELLA CAMARENA

COLORED PENCIL ON PAPER
M. LINDEMAN
INTERMEDIATE DRAWING

### DANIELLA CAMARENA

I COLORED PENCIL ON PAPER
M. LINDEMAN
INTERMEDIATE DRAWING