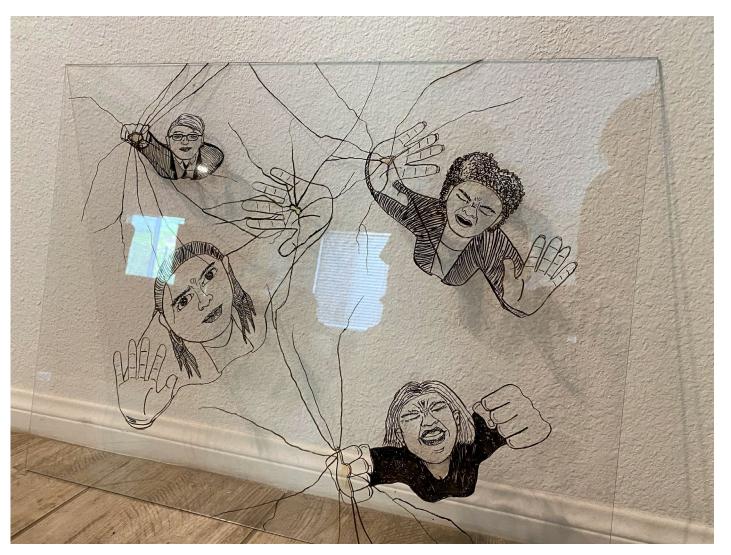

## JESSICA NUNEZ CHARCOAL ON PAPER

Q. BEMILLER BEGINNING DRAWING

SYDNEY BURR

INK ON GLASS Q. BEMILLER BEGINNING DRAWING