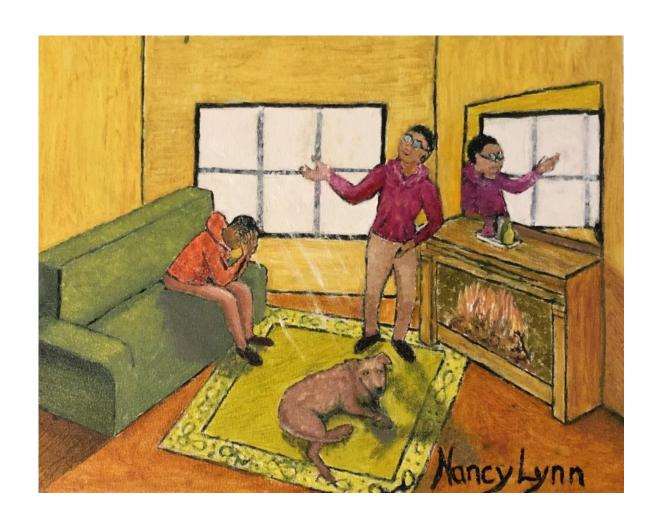

## JESSICA NUNEZ CHARCOAL ON PAPER

Q. BEMILLER BEGINNING DRAWING

SYDNEY BURR

INK ON GLASS Q. BEMILLER BEGINNING DRAWING