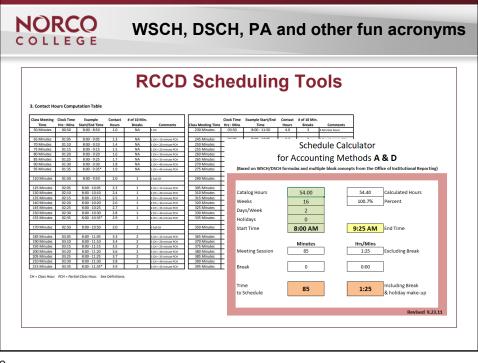

|                                        | (Now we get clever)     |                            |                  |                        |                |            |          |
|----------------------------------------|-------------------------|----------------------------|------------------|------------------------|----------------|------------|----------|
| Full                                   | Tern                    | n – Bl                     | <b>O-5</b>       | 0A 4-u                 | nit (36 hrs    | s + 108 hr | lab)     |
| – Sch                                  | eduled f                | ull term 2x a              | a week:          | 36 hours / 1           | 6 weeks = 2.25 |            | <i>,</i> |
| - 2.2                                  | 5 hrs / 2               | days = 1.12                | 5 per d          | ау                     |                |            |          |
| 3. Contact He                          | ours Compu              | utation Table              |                  |                        |                |            |          |
| Class Meeting                          | Clock Time              | Example<br>Start/End Time  | Contact<br>Hours | # of 10 Min.<br>Breaks |                |            |          |
| Time                                   |                         | 0.00 0.50                  | 1.0              | NA                     |                |            |          |
| Time<br>50 Minutes                     | 00:50                   | 8:00 - 8:50                |                  |                        |                |            |          |
| 50 Minutes<br>65 Minutes               | 00:50                   | 8:00 - 9:05                | 1.3              | NA                     |                |            |          |
| 50 Minutes<br>65 Minutes<br>70 Minutes | 00:50<br>01:05<br>01:10 | 8:00 - 9:05<br>8:00 - 9:10 | 1.3<br>1.4       | NA                     |                |            |          |
| 50 Minutes<br>65 Minutes               | 00:50                   | 8:00 - 9:05                | 1.3              |                        |                |            |          |

|   |                    |                     |                               | Со           | ncre         | ete Examples             |
|---|--------------------|---------------------|-------------------------------|--------------|--------------|--------------------------|
| F | rom                | las                 | t moi                         | nth:         | : Car        | we schedule a 3-unit (54 |
|   |                    |                     |                               |              |              | a week?                  |
|   | -                  |                     | 6 weeks =                     |              | -            |                          |
| - | - 3.375            | hours               | / 3 days =                    | 1.125        |              |                          |
|   | 3. Contact Ho      | ours Comp           | utation Table                 |              |              |                          |
|   | Class Meeting      |                     | Example                       | Contact      | # of 10 Min. |                          |
|   | Time<br>50 Minutes | Hrs : Mins<br>00:50 | Start/End Time<br>8:00 - 8:50 | Hours<br>1.0 | Breaks       |                          |
|   | 65 Minutes         | 01:05               | 8:00 - 9:05                   | 1.3          | NA           |                          |
|   | 70 Minutes         | 01:10               | 8:00 - 9:10                   | 1.4          | NA           |                          |
|   | 75 Minutes         | 01:15               | 8:00 - 9:15                   | 1.5          | NA           |                          |