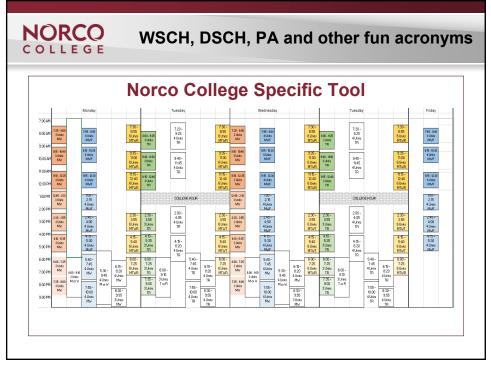

## NORCO COLLEGE

WSCH, DSCH, PA and other fun acronyms

2/26: What is an FTES?

3/19: WSCH, DSCH, PA and other fun acronyms

4/23: Efficiency?

5/21: What is a SCFF?

Brought to you by Jason Parks

| n |  |
|---|--|
|   |  |
|   |  |