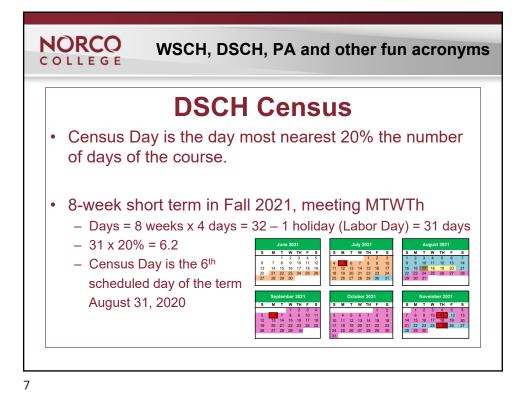

## NORCO COLLEGE

WSCH, DSCH, PA and other fun acronyms

2/26: What is an FTES?

3/19: WSCH, DSCH, PA and other fun acronyms

4/23: Efficiency?

5/21: What is a SCFF?

Brought to you by Jason Parks

















| n |  |
|---|--|
|   |  |
|   |  |









| (Now we get clever)                             |                                                                 |  |  |  |  |
|-------------------------------------------------|-----------------------------------------------------------------|--|--|--|--|
| Full Term – MAT-1A 4-                           | -unit (72 hrs + 18 hr lab)                                      |  |  |  |  |
| Two sched                                       | luling strategies                                               |  |  |  |  |
| Lecture: TTH 2:00 – 4:05<br>LAB: TH 4:10 – 5:00 | Lecture: T 2:00 – 4:30<br>TH 2:00 – 3:25<br>LAB: TH 3:40 – 4:30 |  |  |  |  |

|                                        | (Now we get clever)     |                            |