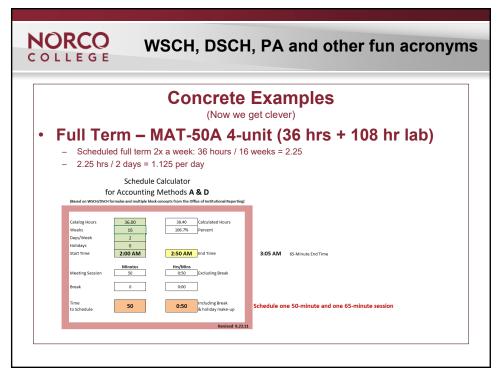

|                                        | (Now we get clever)     |                            |                  |                        |                |            |          |
|----------------------------------------|-------------------------|----------------------------|------------------|------------------------|----------------|------------|----------|
| Full                                   | Tern                    | n – Bl                     | <b>O-5</b>       | 0A 4-u                 | nit (36 hrs    | s + 108 hr | lab)     |
| – Sch                                  | eduled f                | ull term 2x a              | a week:          | 36 hours / 1           | 6 weeks = 2.25 |            | <i>,</i> |
| - 2.2                                  | 5 hrs / 2               | days = 1.12                | 5 per d          | ау                     |                |            |          |
| 3. Contact He                          | ours Compu              | utation Table              |                  |                        |                |            |          |
| Class Meeting                          | Clock Time              | Example<br>Start/End Time  | Contact<br>Hours | # of 10 Min.<br>Breaks |                |            |          |
| Time                                   |                         | 0.00 0.50                  | 1.0              | NA                     |                |            |          |
| Time<br>50 Minutes                     | 00:50                   | 8:00 - 8:50                |                  |                        |                |            |          |
| 50 Minutes<br>65 Minutes               | 00:50                   | 8:00 - 9:05                | 1.3              | NA                     |                |            |          |
| 50 Minutes<br>65 Minutes<br>70 Minutes | 00:50<br>01:05<br>01:10 | 8:00 - 9:05<br>8:00 - 9:10 | 1.3<br>1.4       | NA                     |                |            |          |
| 50 Minutes<br>65 Minutes               | 00:50                   | 8:00 - 9:05                | 1.3              |                        |                |            |          |