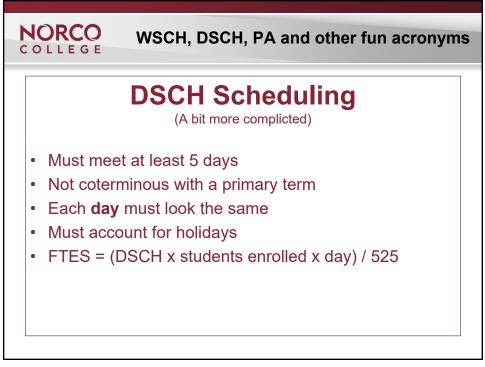

## NORCO COLLEGE

WSCH, DSCH, PA and other fun acronyms

2/26: What is an FTES?

3/19: WSCH, DSCH, PA and other fun acronyms

4/23: Efficiency?

5/21: What is a SCFF?

Brought to you by Jason Parks

















| n |  |
|---|--|
|   |  |
|   |  |









| (Now we get clever)                             |                                                                 |  |  |  |  |
|-------------------------------------------------|-----------------------------------------------------------------|--|--|--|--|
| Full Term – MAT-1A 4-                           | -unit (72 hrs + 18 hr lab)                                      |  |  |  |  |
| Two sched                                       | luling strategies                                               |  |  |  |  |
| Lecture: TTH 2:00 – 4:05<br>LAB: TH 4:10 – 5:00 | Lecture: T 2:00 – 4:30<br>TH 2:00 – 3:25<br>LAB: TH 3:40 – 4:30 |  |  |  |  |

|                                        | (Now we get clever)     |