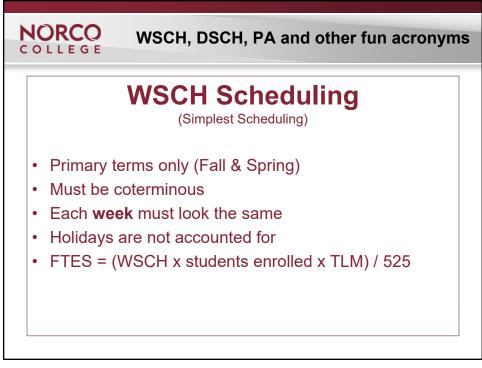

## NORCO COLLEGE

WSCH, DSCH, PA and other fun acronyms

2/26: What is an FTES?

3/19: WSCH, DSCH, PA and other fun acronyms

4/23: Efficiency?

5/21: What is a SCFF?

Brought to you by Jason Parks

















| n |  |
|---|--|
|   |  |
|   |  |









| (Now we get clever)                             |                                                                 |  |  |  |  |
|-------------------------------------------------|-----------------------------------------------------------------|--|--|--|--|
| Full Term – MAT-1A 4-                           | -unit (72 hrs + 18 hr lab)                                      |  |  |  |  |
| Two sched                                       | luling strategies                                               |  |  |  |  |
| Lecture: TTH 2:00 – 4:05<br>LAB: TH 4:10 – 5:00 | Lecture: T 2:00 – 4:30<br>TH 2:00 – 3:25<br>LAB: TH 3:40 – 4:30 |  |  |  |  |

|                                        | (Now we get clever)     |