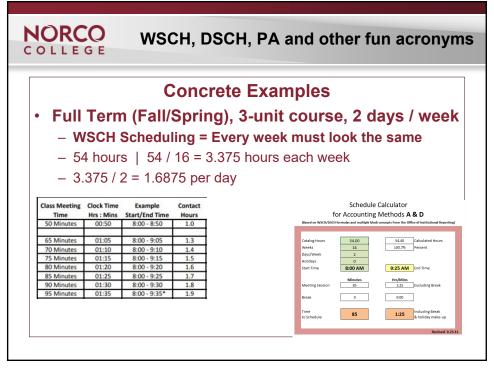

|   |                    |                     |                               | Со           | ncre         | ete Examples             |
|---|--------------------|---------------------|-------------------------------|--------------|--------------|--------------------------|
| F | rom                | las                 | t moi                         | nth:         | : Car        | we schedule a 3-unit (54 |
|   |                    |                     |                               |              |              | a week?                  |
|   | -                  |                     | 6 weeks =                     |              | -            |                          |
| - | - 3.375            | hours               | / 3 days =                    | 1.125        |              |                          |
|   | 3. Contact Ho      | ours Comp           | utation Table                 |              |              |                          |
|   | Class Meeting      |                     | Example                       | Contact      | # of 10 Min. |                          |
|   | Time<br>50 Minutes | Hrs : Mins<br>00:50 | Start/End Time<br>8:00 - 8:50 | Hours<br>1.0 | Breaks       |                          |
|   | 65 Minutes         | 01:05               | 8:00 - 9:05                   | 1.3          | NA           |                          |
|   | 70 Minutes         | 01:10               | 8:00 - 9:10                   | 1.4          | NA           |                          |
|   | 75 Minutes         | 01:15               | 8:00 - 9:15                   | 1.5          | NA           |                          |