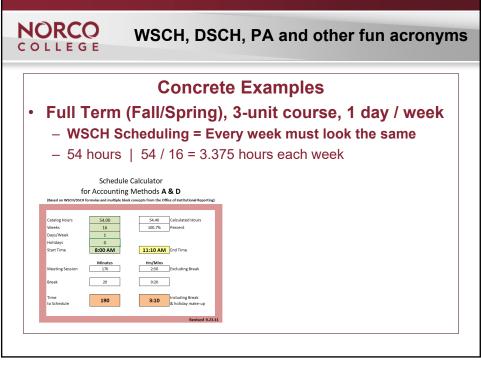

## NORCO COLLEGE

WSCH, DSCH, PA and other fun acronyms

2/26: What is an FTES?

3/19: WSCH, DSCH, PA and other fun acronyms

4/23: Efficiency?

5/21: What is a SCFF?

Brought to you by Jason Parks

















| n |  |
|---|--|
|   |  |
|   |  |









| (Now we get clever)                             |                                                                 |  |  |  |  |
|-------------------------------------------------|-----------------------------------------------------------------|--|--|--|--|
| Full Term – MAT-1A 4-                           | -unit (72 hrs + 18 hr lab)                                      |  |  |  |  |
| Two sched                                       | luling strategies                                               |  |  |  |  |
| Lecture: TTH 2:00 – 4:05<br>LAB: TH 4:10 – 5:00 | Lecture: T 2:00 – 4:30<br>TH 2:00 – 3:25<br>LAB: TH 3:40 – 4:30 |  |  |  |  |

|                                        | (Now we get clever)     |                            |                  |                        |