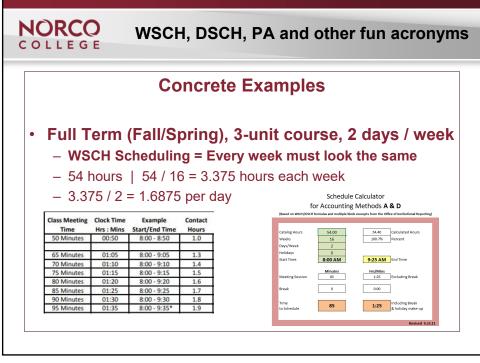

|   |                    |                     |                               | Со           | ncre         | ete Examples             |
|---|--------------------|---------------------|-------------------------------|--------------|--------------|--------------------------|
| F | rom                | las                 | t moi                         | nth:         | : Car        | we schedule a 3-unit (54 |
|   |                    |                     |                               |              |              | a week?                  |
|   | -                  |                     | 6 weeks =                     |              | -            |                          |
| - | - 3.375            | hours               | / 3 days =                    | 1.125        |              |                          |
|   | 3. Contact Ho      | ours Comp           | utation Table                 |              |              |                          |
|   | Class Meeting      |                     | Example                       | Contact      | # of 10 Min. |                          |
|   | Time<br>50 Minutes | Hrs : Mins<br>00:50 | Start/End Time<br>8:00 - 8:50 | Hours<br>1.0 | Breaks       |                          |
|   | 65 Minutes         | 01:05               | 8:00 - 9:05                   | 1.3          | NA           |                          |
|   | 70 Minutes         | 01:10               | 8:00 - 9:10                   | 1.4          | NA           |                          |
|   | 75 Minutes         | 01:15               | 8:00 - 9:15                   | 1.5          | NA           |                          |